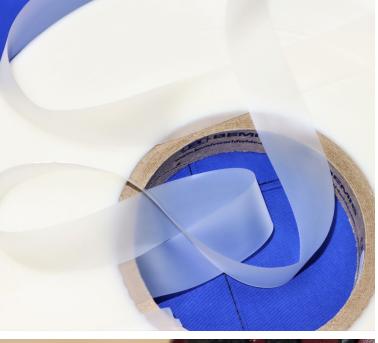

### **SEAM TAPES**

#### **EMBELLISHMENTS**

CONFIDENTIAL

INC.

ASSOCIATES

EMIS

0

PROPERTY

Ensure the integrity of your designs with Bemis Seam Tape. An industry standard in waterproofing, our Seam Tapes are available in a wide variety of solutions for 2-, 2.5- and 3-layer lightweight and technical fabrics.