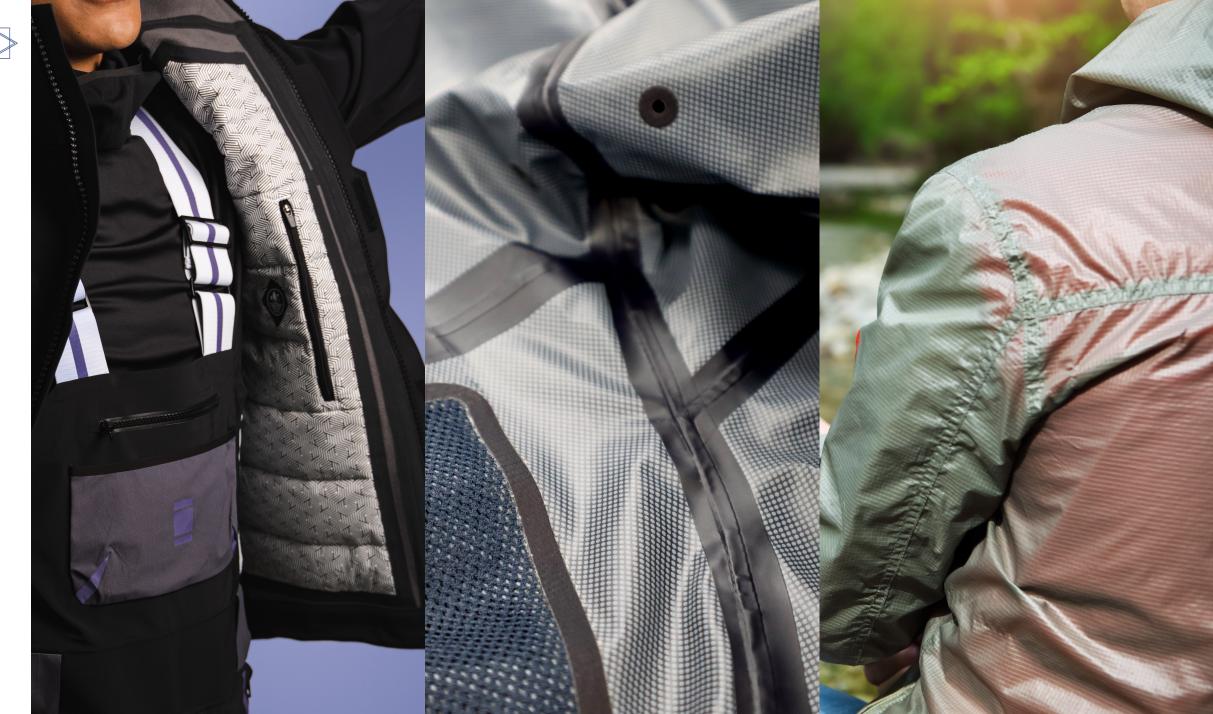

#### **BEMIS | OPTITEX** 3D Library Visual Reference

**PROPERTY OF BEMIS ASSOCIATES, INC. CONFIDENTIAL** 

Strengthen sewn and USLB bonded seams without compromising the flexibility, feel or weight of your products with Bemis Seam Reinforcement Tape (SRT). Our SRTs enable low profile construction; can be engineered for a variety of fabrics and substrates; and can be customized for stretch, breathability and aesthetics.

## **SEAM REINFORCEMENT TAPES**

USLB Seam reinforcement

Create designs that stand out and perform with Bemis Embellishments. Our Embellishments add aesthetic depth while providing technical benefits such as reflectivity, breathability, abrasion resistance, stretch, and recovery.

#### **EMBELLISHMENTS**

CONFIDENTIAL

INC.

ASSOCIATES

EMIS

0

PROPERTY

Ensure the integrity of your designs with Bemis Seam Tape. An industry standard in waterproofing, our Seam Tapes are available in a wide variety of solutions for 2-, 2.5- and 3-layer lightweight and technical fabrics.