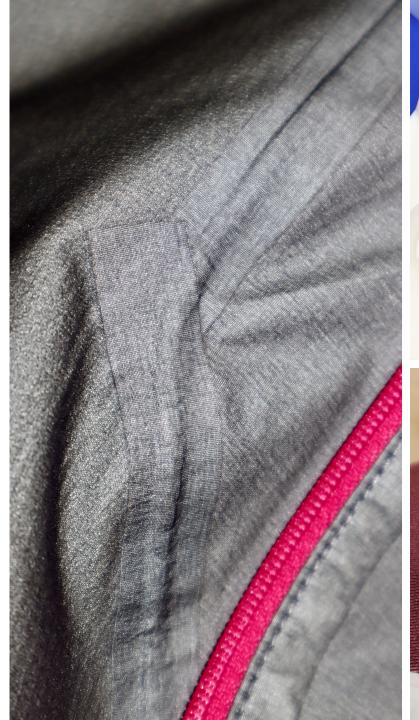

## **SEAM REINFORCEMENT TAPES**

USLB Seam reinforcement

Create designs that stand out and perform with Bemis Embellishments. Our Embellishments add aesthetic depth while providing technical benefits such as reflectivity, breathability, abrasion resistance, stretch, and recovery.