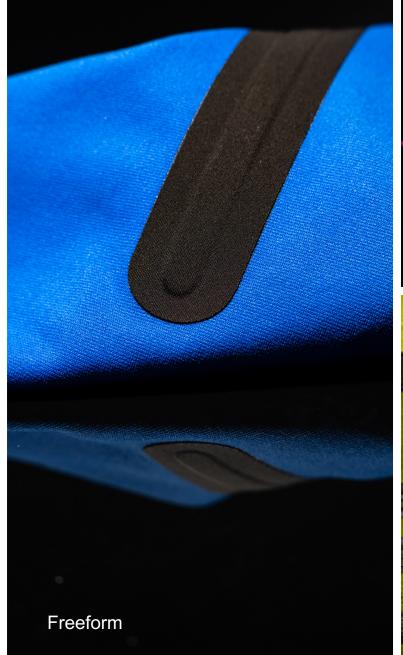

#### **BEMIS | OPTITEX** 3D Library Visual Reference

**PROPERTY OF BEMIS ASSOCIATES, INC. CONFIDENTIAL** 

Strengthen sewn and USLB bonded seams without compromising the flexibility, feel or weight of your products with Bemis Seam Reinforcement Tape (SRT). Our SRTs enable low profile construction; can be engineered for a variety of fabrics and substrates; and can be customized for stretch, breathability and aesthetics.

## **SEAM REINFORCEMENT TAPES**

USLB Seam reinforcement

Create designs that stand out and perform with Bemis Embellishments. Our Embellishments add aesthetic depth while providing technical benefits such as reflectivity, breathability, abrasion resistance, stretch, and recovery.