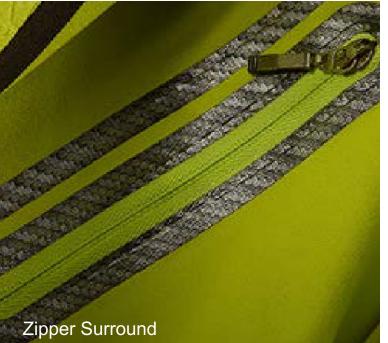

## **SEAM REINFORCEMENT TAPES**

USLB Seam reinforcement

Create designs that stand out and perform with Bemis Embellishments. Our Embellishments add aesthetic depth while providing technical benefits such as reflectivity, breathability, abrasion resistance, stretch, and recovery.