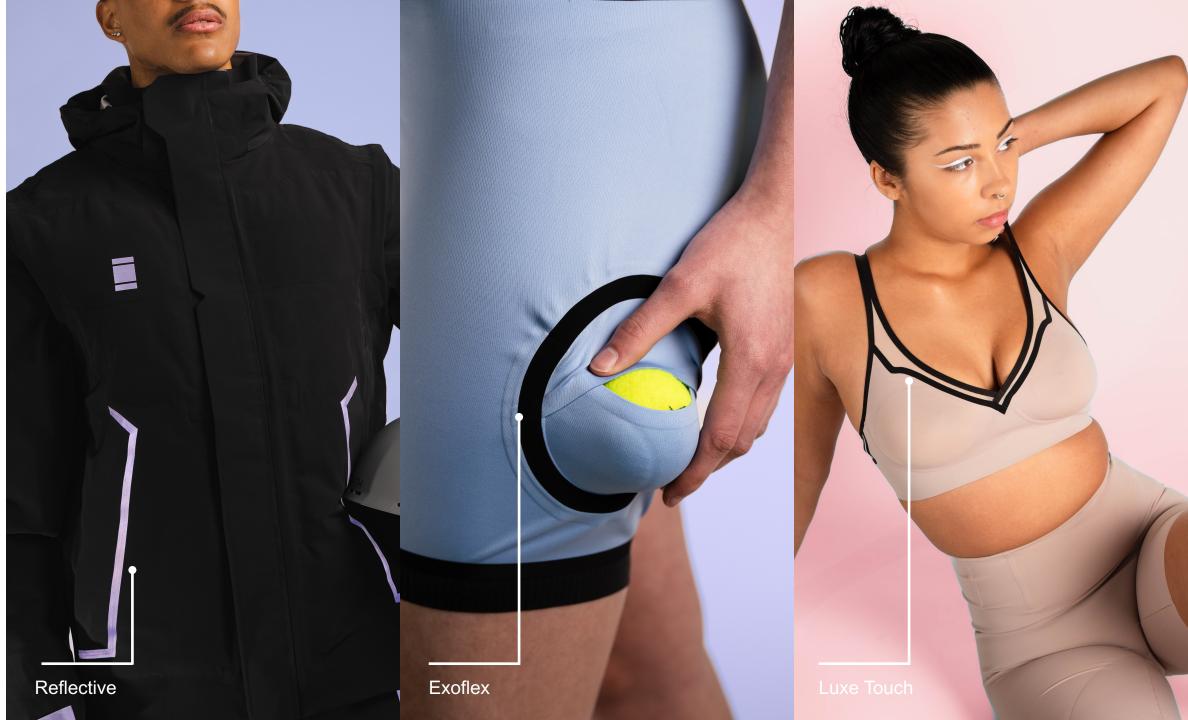

## **SEAM REINFORCEMENT TAPES**

USLB Seam reinforcement

Create designs that stand out and perform with Bemis Embellishments. Our Embellishments add aesthetic depth while providing technical benefits such as reflectivity, breathability, abrasion resistance, stretch, and recovery.