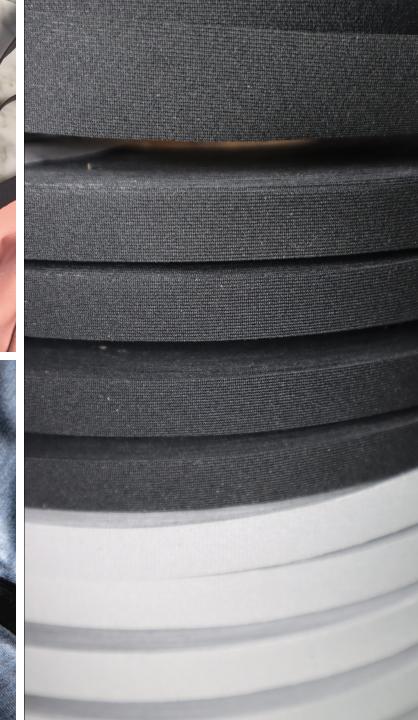

#### **BEMIS | OPTITEX** 3D Library Visual Reference

**PROPERTY OF BEMIS ASSOCIATES, INC. CONFIDENTIAL** 

Strengthen sewn and USLB bonded seams without compromising the flexibility, feel or weight of your products with Bemis Seam Reinforcement Tape (SRT). Our SRTs enable low profile construction; can be engineered for a variety of fabrics and substrates; and can be customized for stretch, breathability and aesthetics.

## **SEAM REINFORCEMENT TAPES**

USLB Seam reinforcement

Create designs that stand out and perform with Bemis Embellishments. Our Embellishments add aesthetic depth while providing technical benefits such as reflectivity, breathability, abrasion resistance, stretch, and recovery.