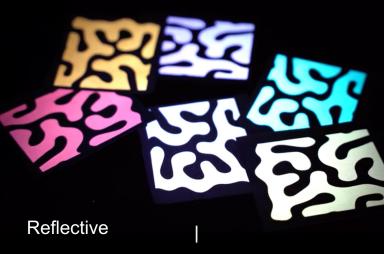

## **SEAM REINFORCEMENT TAPES**

USLB Seam reinforcement

Create designs that stand out and perform with Bemis Embellishments. Our Embellishments add aesthetic depth while providing technical benefits such as reflectivity, breathability, abrasion resistance, stretch, and recovery.