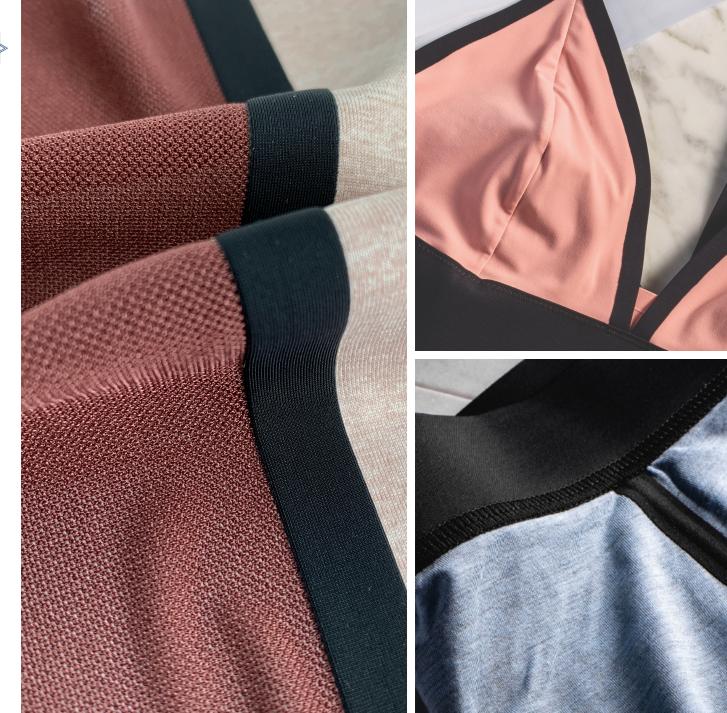

#### **BEMIS | OPTITEX** 3D Library Visual Reference

**PROPERTY OF BEMIS ASSOCIATES, INC. CONFIDENTIAL** 

Strengthen sewn and USLB bonded seams without compromising the flexibility, feel or weight of your products with Bemis Seam Reinforcement Tape (SRT). Our SRTs enable low profile construction; can be engineered for a variety of fabrics and substrates; and can be customized for stretch, breathability and aesthetics.

## **SEAM REINFORCEMENT TAPES**

USLB Seam reinforcement

Create designs that stand out and perform with Bemis Embellishments. Our Embellishments add aesthetic depth while providing technical benefits such as reflectivity, breathability, abrasion resistance, stretch, and recovery.