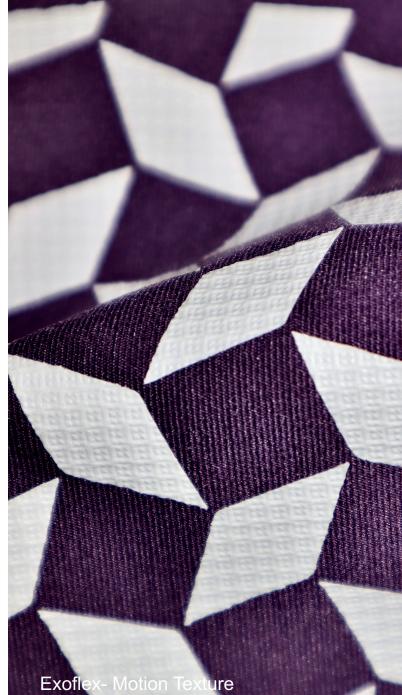

## **SEAM REINFORCEMENT TAPES**

USLB Seam reinforcement

Create designs that stand out and perform with Bemis Embellishments. Our Embellishments add aesthetic depth while providing technical benefits such as reflectivity, breathability, abrasion resistance, stretch, and recovery.