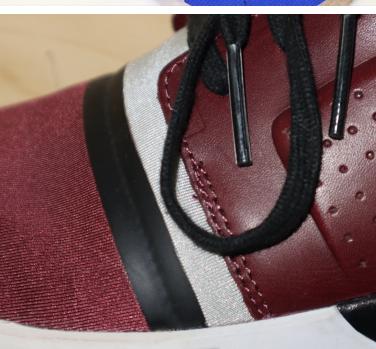

## **SEAM REINFORCEMENT TAPES**

USLB Seam reinforcement

Create designs that stand out and perform with Bemis Embellishments. Our Embellishments add aesthetic depth while providing technical benefits such as reflectivity, breathability, abrasion resistance, stretch, and recovery.